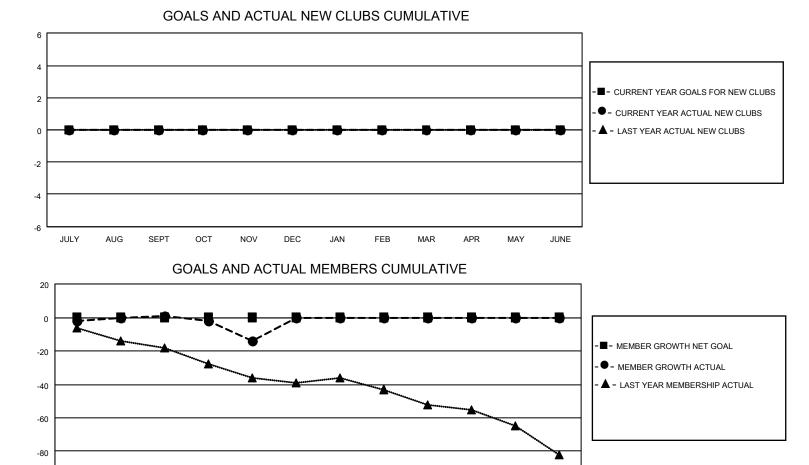

## LOCATION IOWA

**District 9 NC** 

Results as of: 11/30/2021

| Clubs                 |               |           |               | Members               |                         |                         |                                                    |
|-----------------------|---------------|-----------|---------------|-----------------------|-------------------------|-------------------------|----------------------------------------------------|
| RESULTS FOR 2021-2022 |               |           |               | RESULTS FOR 2021-2022 |                         |                         |                                                    |
| QUARTER               | NEW CLUB GOAL | NEW CLUBS | DROPPED CLUBS | QUARTER ME            | MBER GROWTH NET<br>GOAL | MEMBER GROWTH<br>ACTUAL | DROPPED<br>MEMBERS ACTUAL<br>(including transfers) |
| JULY/AUG/SEPT         | 0             | 0         | 0             | JULY/AUG/SEPT         | 0                       | 18                      | 15                                                 |
| OCT/NOV/DEC           | 0             | 0         | 0             | OCT/NOV/DEC           | 0                       | 31                      | 29                                                 |
| JAN/FEB/MAR           | 0             | 0         | 0             | JAN/FEB/MAR           | 0                       | 0                       | 0                                                  |
| APR/MAY/JUNE          | 0             | 0         | 0             | APR/MAY/JUNE          | 0                       | 0                       | 0                                                  |

## JULY AUG SEPT OCT NOV DEC JAN FEB MAR APR MAY JUNE

| DROPPED CLUBS: 0 |    | 17 CLUBS OF 39 ADDED 1 OR<br>MORE NEW MEMBERS | GENDER DISTRIBUTION                |              |
|------------------|----|-----------------------------------------------|------------------------------------|--------------|
|                  |    |                                               | MALE                               | 654 (75.26%) |
|                  |    |                                               | FEMALE                             | 215 (24.74%) |
| DROPPED MEMBERS  |    |                                               | NON BINARY                         | 0 (0.00%)    |
|                  | 9  |                                               | PREFER NOT TO ANSWER               | 0 (0.00%)    |
| DECEASED         | 9  |                                               |                                    |              |
| CLUB CANCELLED   | 0  | CLICK HERE FOR CUMULATIVE                     | TOTAL FAMILY UNIT MEMBERS          | 3 134        |
| OTHER            | 35 | MEMBERSHIP DATA                               |                                    |              |
| TOTAL            | 44 |                                               | FAMILY MEMBERS PAYING HALF DUES 67 |              |
|                  |    |                                               |                                    |              |